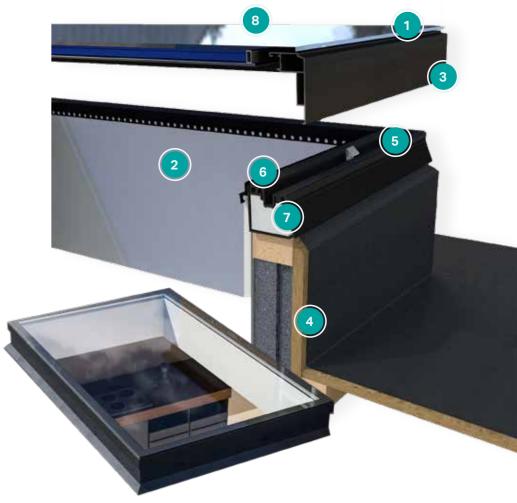

## Flat Skylight

- 1 Edge-to-edge glass for a contemporary look
- 2 Plasterboard trim for a neat internal
- 3 Slim aluminium surround blends seamlessly with glass
- 4 Fully insulated kerb tapered to a
- **5** Click-fit clips for quick fitting every time
- 6 High compression double seal gaskets
- **7** Fully insulated frame with 'Warm Frame' technology
- 8 Noise reducing glass reduces noise by up to 34dB