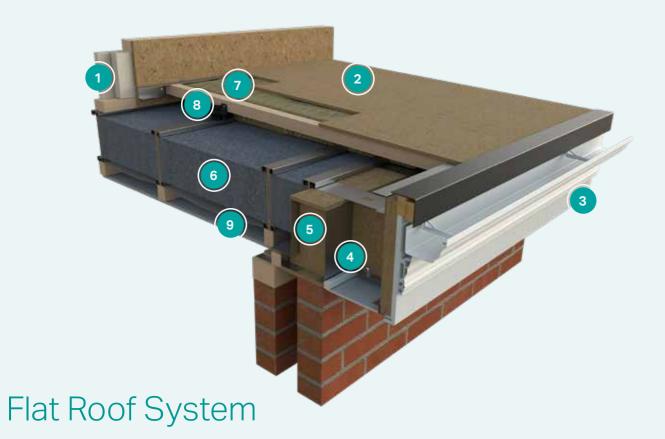

- 1 Insulated kerb
- 2 Pre-cut OSB deck
- 3 Classic fascia (choice of 4 fascia kits available)
- 4 Optional extended soffit
- 5 Insulated ring beam

- 6 Insulated panels
- 7 Intermediate insulation
- 8 Adjustable pitchlock
- 9 Vapour control layer