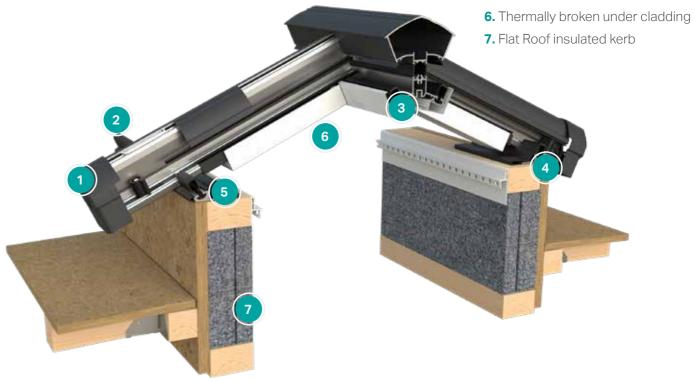

#### Thermally broken inside and out

The strength of the system means that, not only do our lanterns look beautiful, the strength of the ridge means that there are 25% fewer bars. This technology ensures there are no cold spots and makes our lanterns the ideal choice for kitchens where high condensation levels need to be carefully managed.

## Lantern

- 1. Insulated end caps
- 2. Thermally separate top cap clips
- **3.** High performance ridge thermal break
- 4. Insulated glazing stops
- **5.** Thermally broken eaves rails