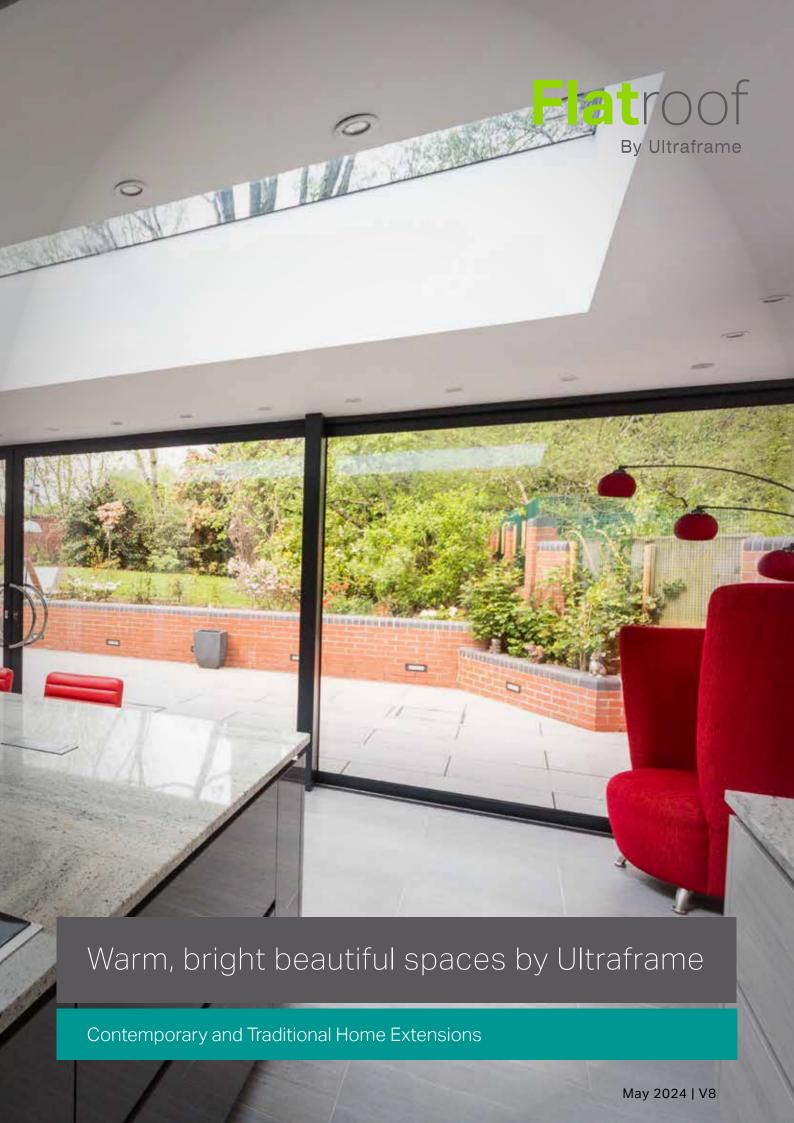

# Contemporary Extension Design

If you're a fan of clean modern lines then a Flat Roof extension with flat skylights is the perfect choice for you.

This high quality Flat Roof is the most thermally efficient on the market with a U-value of 0.12W/m<sup>2</sup>K, and the frameless flat skylights flood your room with natural light for an extension that is as cosy as it is beautiful.

Every extension is built and project managed by our experienced team to bring your ideas and your home to life.

Using the latest Flat Roofing technology and pre-manufactured to your specifications, your contemporary extension will be quick to build, hassle free and fully compliant to the latest Building Regulations, so there's less red tape.