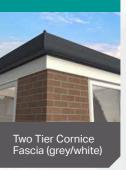

- 1 Insulated kerb
- 2 Pre-cut OSB deck
- 3 Classic fascia (choice of 4 fascia kits available)
- 4 Optional extended soffit
- 5 Insulated ring beam

- 6 Insulated panels
- 7 Intermediate insulation
- 8 Adjustable pitchlock
- 9 Vapour control layer