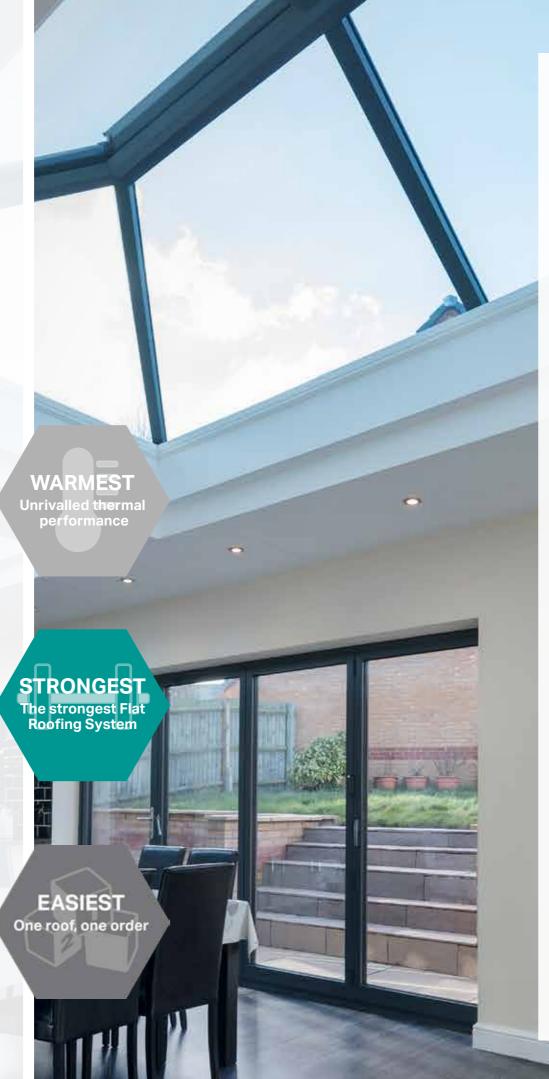

# Contemporary Extension Design

If you're a fan of clean modern lines then a Flat Roof extension with flat skylights is the perfect choice for you.

This high quality Flat Roof is the most thermally efficient on the market with a U-value of 0.12W/m<sup>2</sup>K, and the frameless flat skylights flood your room with natural light for an extension that is as cosy as it is beautiful.

#### Super-strong for Grand Designs

Strong enough to span up to 5.6m unsupported above bi-fold or sliding doors without expensive and often cumbersome additional support, the Flat Roof brings style and simplicity to your extension design. For your peace of mind, all the structural and thermal calculations are taken care of within our specialist design software which engineers the roof for your postcode to make sure your new extension is prepared for the worst of the weather.

#### Warmest

Unrivalled thermal performance

- Building Regulation beating U-value of 0.12 W/m²k
- Generous 225mm of insulation
- Vapour control layer to eliminate risk of condensation
- Fully insulated ring beam
- Fully insulated, integrated kerb

#### Strongest

The strongest Flat Roofing system

- Spans up to 5.6m unsupported without extra steels
- Ideal for large spans of bi-fold or sliding doors
- Can support roof lights up to 5.7m x 3m
- Engineered to postcode

#### **Easiest**

One roof, one order

- Specify roof deck, kerb and roof lights in one order
- No need to wait for kerb sizes to order your roof lights
- Structural parameters of roof deck and roof lights - all taken care of
- Fully assessed and approved by Stroma and Assent Building Control