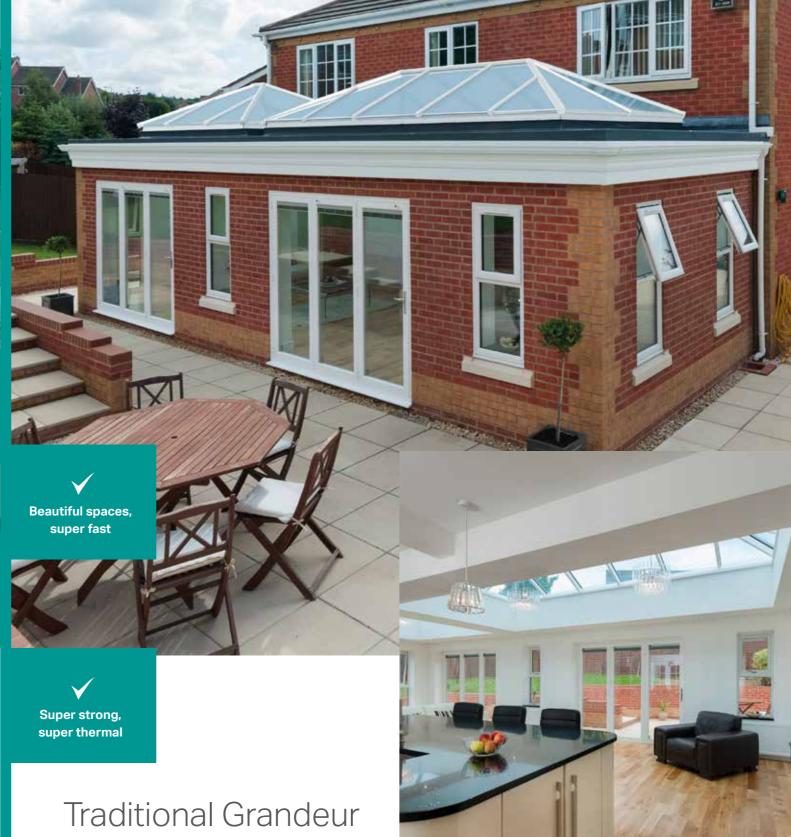

If traditional grandeur is more your style, our beautiful pitched lanterns make a stunning statement.

Combine our fast-to-fit Flat Roof system with lanterns for an elegant orangery in a fraction of the time of a traditional build. Perfectly pitched at the optimum angle of 25°, our lanterns allow the maximum amount of natural light to flood into your orangery, for a room that is light, bright and airy.

#### Thermally broken inside and out

The strength of the system means that, not only do our lanterns look beautiful, the strength of the ridge means that there are 25% fewer bars. This technology ensures there are no cold spots and makes our lanterns the ideal choice for kitchens where high condensation levels need to be carefully managed.