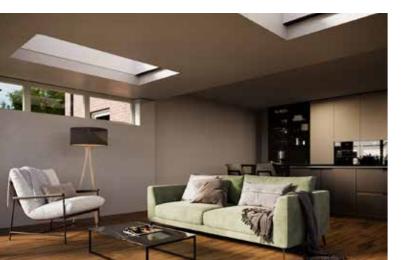

## Flat Skylight

- 1 Edge-to-edge glass for a contemporary look
- 2 Plasterboard trim for a neat internal
- 3 Slim aluminium surround blends seamlessly with glass
- 4 Fully insulated kerb tapered to a
- **5** Click-fit clips for quick fitting every time
- 6 High compression double seal gaskets
- **7** Fully insulated frame with 'Warm Frame' technology
- 8 Noise reducing glass reduces noise by up to 34dB