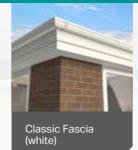

- 1 Insulated kerb
- 2 Pre-cut OSB deck
- 3 Classic fascia (choice of 4 fascia kits available)
- 4 Optional extended soffit
- 5 Insulated ring beam

- 6 Insulated panels
- 7 Intermediate insulation
- 8 Adjustable pitchlock
- 9 Vapour control layer