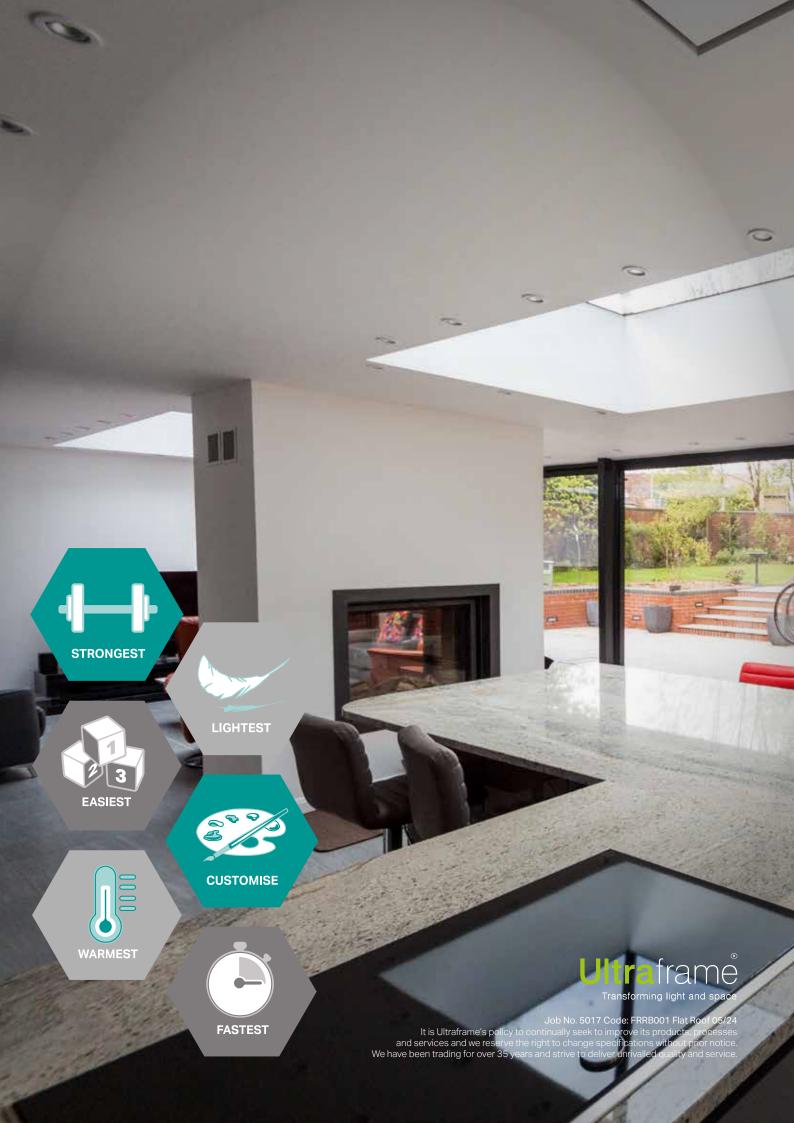

# Contemporary Extension Design

If you're a fan of clean modern lines then a Flat Roof extension with flat skylights is the perfect choice for you.

This high quality Flat Roof is the most thermally efficient on the market with a U-value of 0.12W/m<sup>2</sup>K, and the frameless flat skylights flood your room with natural light for an extension that is as cosy as it is beautiful.

#### Warmest

Unrivalled thermal performance

- Building Regulation beating U-value of 0.12 W/m²k
- Generous 225mm of insulation
- Vapour control layer to eliminate risk of condensation
- Fully insulated ring beam
- Fully insulated, integrated kerb

#### Strongest

The strongest Flat Roofing system

- Spans up to 5.6m unsupported without extra steels
- Ideal for large spans of bi-fold or sliding doors
- Can support roof lights up to 5.7m x 3m
- Engineered to postcode

#### **Easiest**

One roof, one order

- Specify roof deck, kerb and roof lights in one order
- No need to wait for kerb sizes to order your roof lights
- Structural parameters of roof deck and roof lights - all taken care of
- Fully assessed and approved by Stroma and Assent Building Control