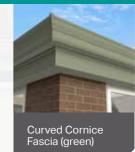

- 1 Insulated kerb
- 2 Pre-cut OSB deck
- 3 Classic fascia (choice of 4 fascia kits available)
- 4 Optional extended soffit
- 5 Insulated ring beam

- 6 Insulated panels
- 7 Intermediate insulation
- 8 Adjustable pitchlock
- 9 Vapour control layer