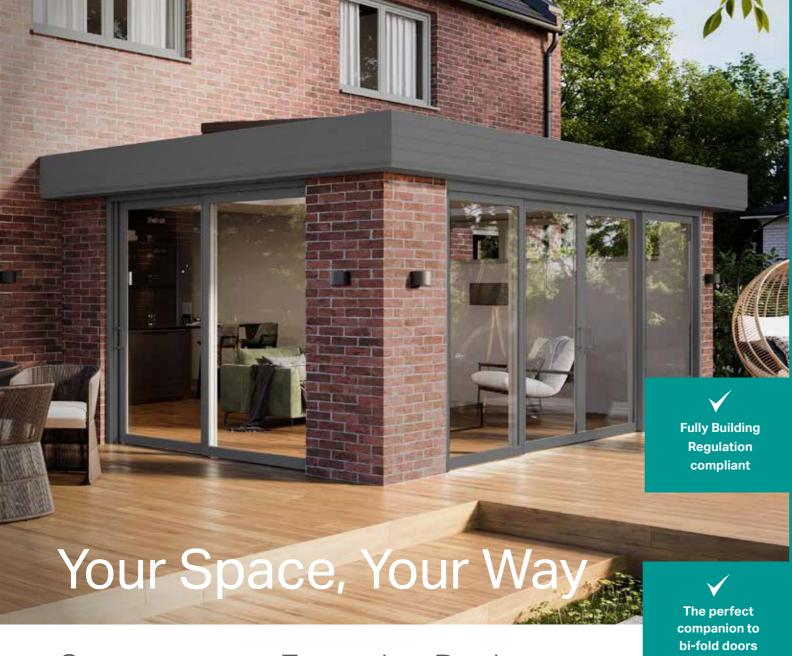

#### Super-strong for Grand Designs

Strong enough to span up to 5.6m unsupported above bi-fold or sliding doors without expensive and often cumbersome additional support, the Flat Roof brings style and simplicity to your extension design. For your peace of mind, all the structural and thermal calculations are taken care of within our specialist design software which engineers the roof for your postcode to make sure your new extension is prepared for the worst of the weather.

#### Strongest

The strongest Flat Roofing system

- Spans up to 5.6m unsupported without extra steels
- Ideal for large spans of bi-fold or sliding doors
- Can support roof lights up to 5.7m x 3m
- Engineered to postcode